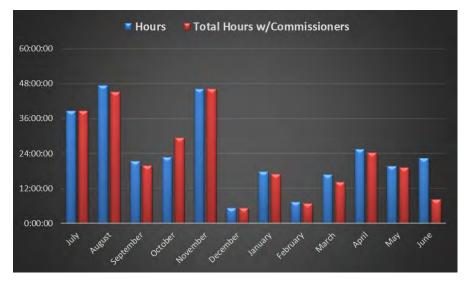

The Commission began tracking the time spent in meetings and hearings during the fiscal year. Over 290 hours were spent in meetings, hearings, and workshops throughout the year. The figures below are broken down into two categories: total time and time with Commissioners presiding.

Total time equaled 290 hours and 52 minutes. Commissioners presided for 273 hours and 56 minutes of this total time.

The Commission's hearings encompass the electric, gas, telecommunications, transportation, water, and wastewater industries. There continues to be a steady number of hearings within the electric industry due to the impact of new issues which must be addressed from a regulatory standpoint, including the SC Energy Freedom Act of 2019. Some of these issues include solar and energy efficiency programs, avoided cost methodologies and calculations, net energy metering programs and the value of customer generation, demand side management programs, and integrated resource plans. Commission Staff continued its review of Chapter 103 of S.C. Code of Regulations pursuant to S.C. Code Ann. Section 1-23-120(J). This