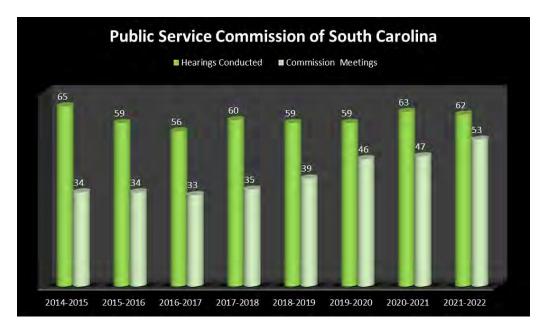

The public relies on the Commission's online systems to access information related to its operations. The Commission must budget funds to support maintenance and development of the systems.

The Commission's primary duty is to adjudicate cases involving the state's investor-owned utilities. This past fiscal year, the Commission opened 452 new dockets, including non-docketed items, held 62 hearings, issued 366 orders, and 423 directive orders. In 2020-2021, the PSC issued 390 orders and 424 directive orders. A total of 6,867 matters was posted on the Commission's Docket Management System (DMS). The Commission also held 53 Commission Business Meetings during the year.

ongoing review accounts for the continued increase in Administrative matters. **Appendix A** provides a breakdown of the types of hearings the Commission held throughout the year.

| AGENCY NAME: | <b>Public Service Commission</b> |          |    |
|--------------|----------------------------------|----------|----|
| AGENCY CODE: | R040                             | SECTION: | 72 |