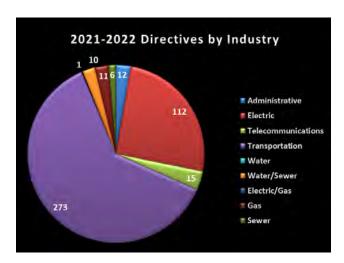

The Commission issued 440 Directives, 423 Directive Orders, and 366 Orders throughout the fiscal year. The charts below breakdown this work product by industry.

The Commission remained active in national organizations, providing opportunities for involvement in emerging utility issues. The benefits from attendance at national and regional regulatory conferences (NARUC, SEARUC, NRRI, etc.) and involvement in associated committees and related organizations are numerous, and this provides an important means of staying abreast of key issues in the regulated arena.

ongoing review accounts for the continued increase in Administrative matters. **Appendix A** provides a breakdown of the types of hearings the Commission held throughout the year.

| AGENCY NAME: | <b>Public Service Commission</b> |          |    |
|--------------|----------------------------------|----------|----|
| AGENCY CODE: | R040                             | SECTION: | 72 |