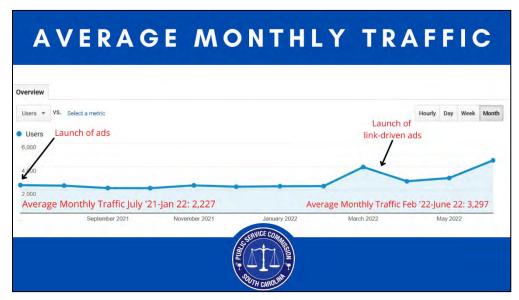

The PSC also tracks the success of these campaigns by monitoring website visitors. The 2021-2022 advertisement campaign shifted the Commission's approach from a follower campaign to a conversion campaign. This means that once the Commission reached its targeted follower count, the campaign began linking to PSC websites. As a result of the campaign, average monthly traffic on the PSC website went from 2,277 (July '21-January '22) to 3,297. The following graph illustrates the difference in traffic to the PSC website based on the two campaign approaches.