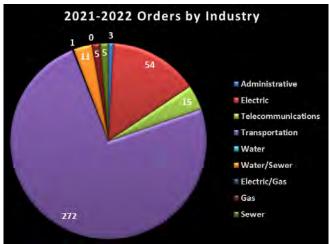

The Commission issued 440 Directives, 423 Directive Orders, and 366 Orders throughout the fiscal year. The charts below breakdown this work product by industry.

The Commission remained active in national organizations, providing opportunities for involvement in emerging utility issues. The benefits from attendance at national and regional regulatory conferences (NARUC, SEARUC, NRRI, etc.) and involvement in associated committees and related organizations are numerous, and this provides an important means of staying abreast of key issues in the regulated arena.

ongoing review accounts for the continued increase in Administrative matters. **Appendix A** provides a breakdown of the types of hearings the Commission held throughout the year.

| AGENCY NAME: | <b>Public Service Commission</b> |          |    |
|--------------|----------------------------------|----------|----|
| AGENCY CODE: | R040                             | SECTION: | 72 |