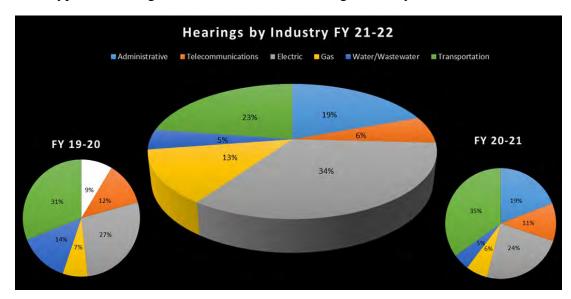

ongoing review accounts for the continued increase in Administrative matters. **Appendix A** provides a breakdown of the types of hearings the Commission held throughout the year.

| AGENCY NAME: | <b>Public Service Commission</b> |          |    |
|--------------|----------------------------------|----------|----|
| AGENCY CODE: | R040                             | SECTION: | 72 |

The Commission issued 440 Directives, 423 Directive Orders, and 366 Orders throughout the fiscal year. The charts below breakdown this work product by industry.

The Commission remained active in national organizations, providing opportunities for involvement in emerging utility issues. The benefits from attendance at national and regional regulatory conferences (NARUC, SEARUC, NRRI, etc.) and involvement in associated committees and related organizations are numerous, and this provides an important means of staying abreast of key issues in the regulated arena.