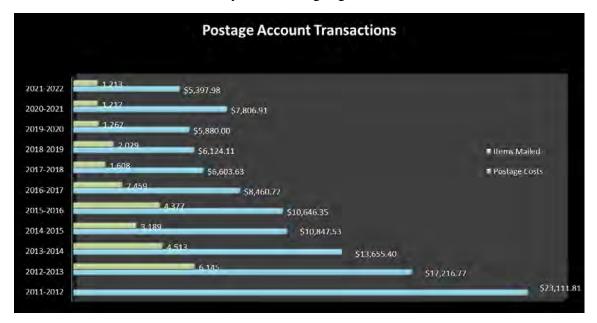

Since the introduction of the eService System, the Commission has seen a significant reduction in postage costs. The following Postage Account Transactions chart shows the reduction of over \$17,700 in postage transactions over the past eleven years and includes the number of items mailed throughout these years. Over time, the chart illustrates a meaningful decline in costs. This significant cost reduction is attributable to the Commission's eService System and highlights the benefit of its use.