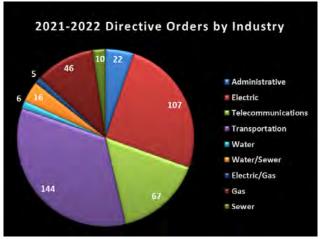

The Commission issued 440 Directives, 423 Directive Orders, and 366 Orders throughout the fiscal year. The charts below breakdown this work product by industry.

The Commission remained active in national organizations, providing opportunities for involvement in emerging utility issues. The benefits from attendance at national and regional regulatory conferences (NARUC, SEARUC, NRRI, etc.) and involvement in associated committees and related organizations are numerous, and this provides an important means of staying abreast of key issues in the regulated arena.

ongoing review accounts for the continued increase in Administrative matters. **Appendix A** provides a breakdown of the types of hearings the Commission held throughout the year.

| AGENCY NAME: | <b>Public Service Commission</b> |          |    |
|--------------|----------------------------------|----------|----|
| AGENCY CODE: | R040                             | SECTION: | 72 |