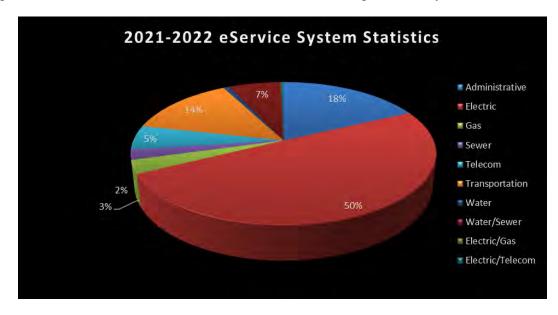

During the 2021-2022 fiscal year, the Commission continued to use its eService System to serve matters and orders to parties of record in a docket. The system continues to be an effective and efficient resource for delivering matters and orders in a timely manner. The following chart and table provide a breakdown of the items served via the system by industry. The electric industry continues to be the most active. Electric matters stemming from the SC Energy Freedom Act, including avoided cost methodologies and calculations and community solar programs, and fuel cases are the reasons for the dominance of electric related matters and orders served via the system during the year. The Commission continued to conduct a review of its regulations in accordance with S.C. Code Ann. § 1-23-120(J), accounting for the increase in Administrative matters served during the fiscal year.

| Matters and        | l Orders Sei | rved to Part | y Represen | tatives via tl | ne eService | System Brea | kdown              |
|--------------------|--------------|--------------|------------|----------------|-------------|-------------|--------------------|
| Industry           | FY 2017      | FY 2018      | FY 2019    | FY 2020        | FY 2021     | FY 2022     | % +/- Over<br>FY21 |
| Administrative     | 52           | 2,938        | 834        | 2,752          | 14,343      | 20,647      | + 44%              |
| Electric           | 3,746        | 7,741        | 20,863     | 22,634         | 63,911      | 57,213      | - 10%              |
| Gas                | 308          | 339          | 225        | 546            | 1,338       | 3,481       | + 160%             |
| Sewer              | 80           | 392          | 137        | 2,451          | 2,199       | 2,607       | + 19%              |
| Telecommunications | 1,767        | 994          | 1,145      | 2,367          | 3,876       | 6,302       | + 63%              |
| Transportation     | 2,513        | 2,608        | 3,811      | 4,534          | 9,798       | 15,924      | + 63%              |
| Water              | 69           | 106          | 80         | 65             | 176         | 841         | + 378%             |
| Water/Sewer        | 380          | 651          | 690        | 5,983          | 4,035       | 7,583       | + 88%              |
| Electric/Gas       | 1            | 66           | 13         | 103            | 109         | 114         | + 5%               |
| Electric/Telecom   | 0            | 0            | 0          | 0              | 100         | 336         | + 236%             |
| TOTALS             | 8,924        | 15,835       | 27,798     | 41,435         | 99,903      | 115,048     | + 15%              |