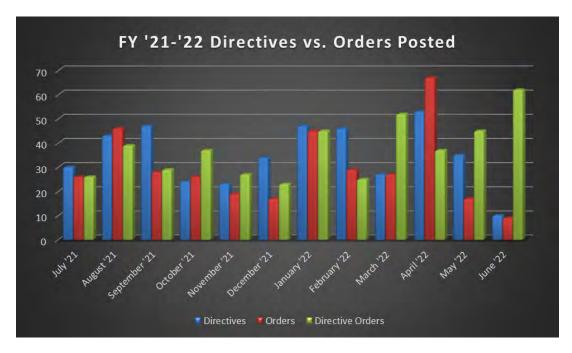

The Commission issued 440 Directives, 423 Directive Orders, and 366 Orders throughout the fiscal year. The charts below breakdown this work product by industry.

The Commission remained active in national organizations, providing opportunities for involvement in emerging utility issues. The benefits from attendance at national and regional regulatory conferences (NARUC, SEARUC, NRRI, etc.) and involvement in associated committees and related organizations are numerous, and this provides an important means of staying abreast of key issues in the regulated arena.